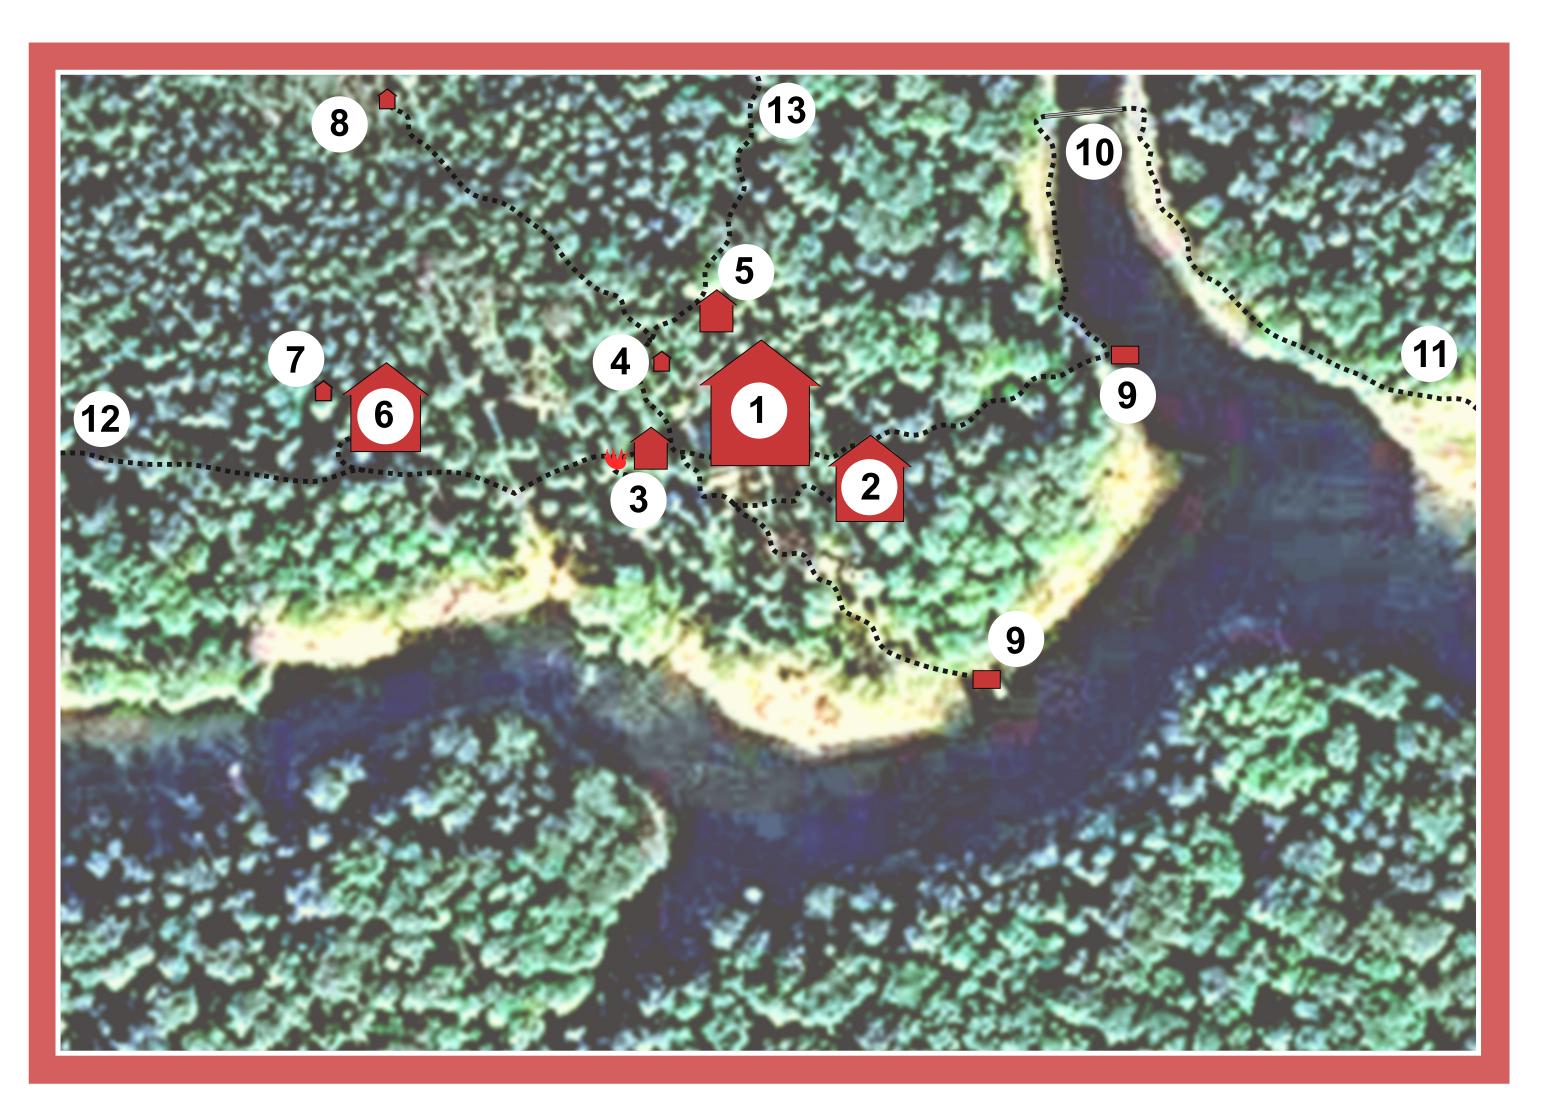

- 1 house (living rooms, laboratories, kitchen)
- 2 watchman house
- 3 open kitchen and fire place
- 4 toilet
- 5 garage
- 6 sauna
- 7 sauna well
- 8 bog well
- 9 pierces
- 10 bridge across the stream
- 11 path to the road
- 12 path to the research polygon
- 13 off-road vehicle path to the road