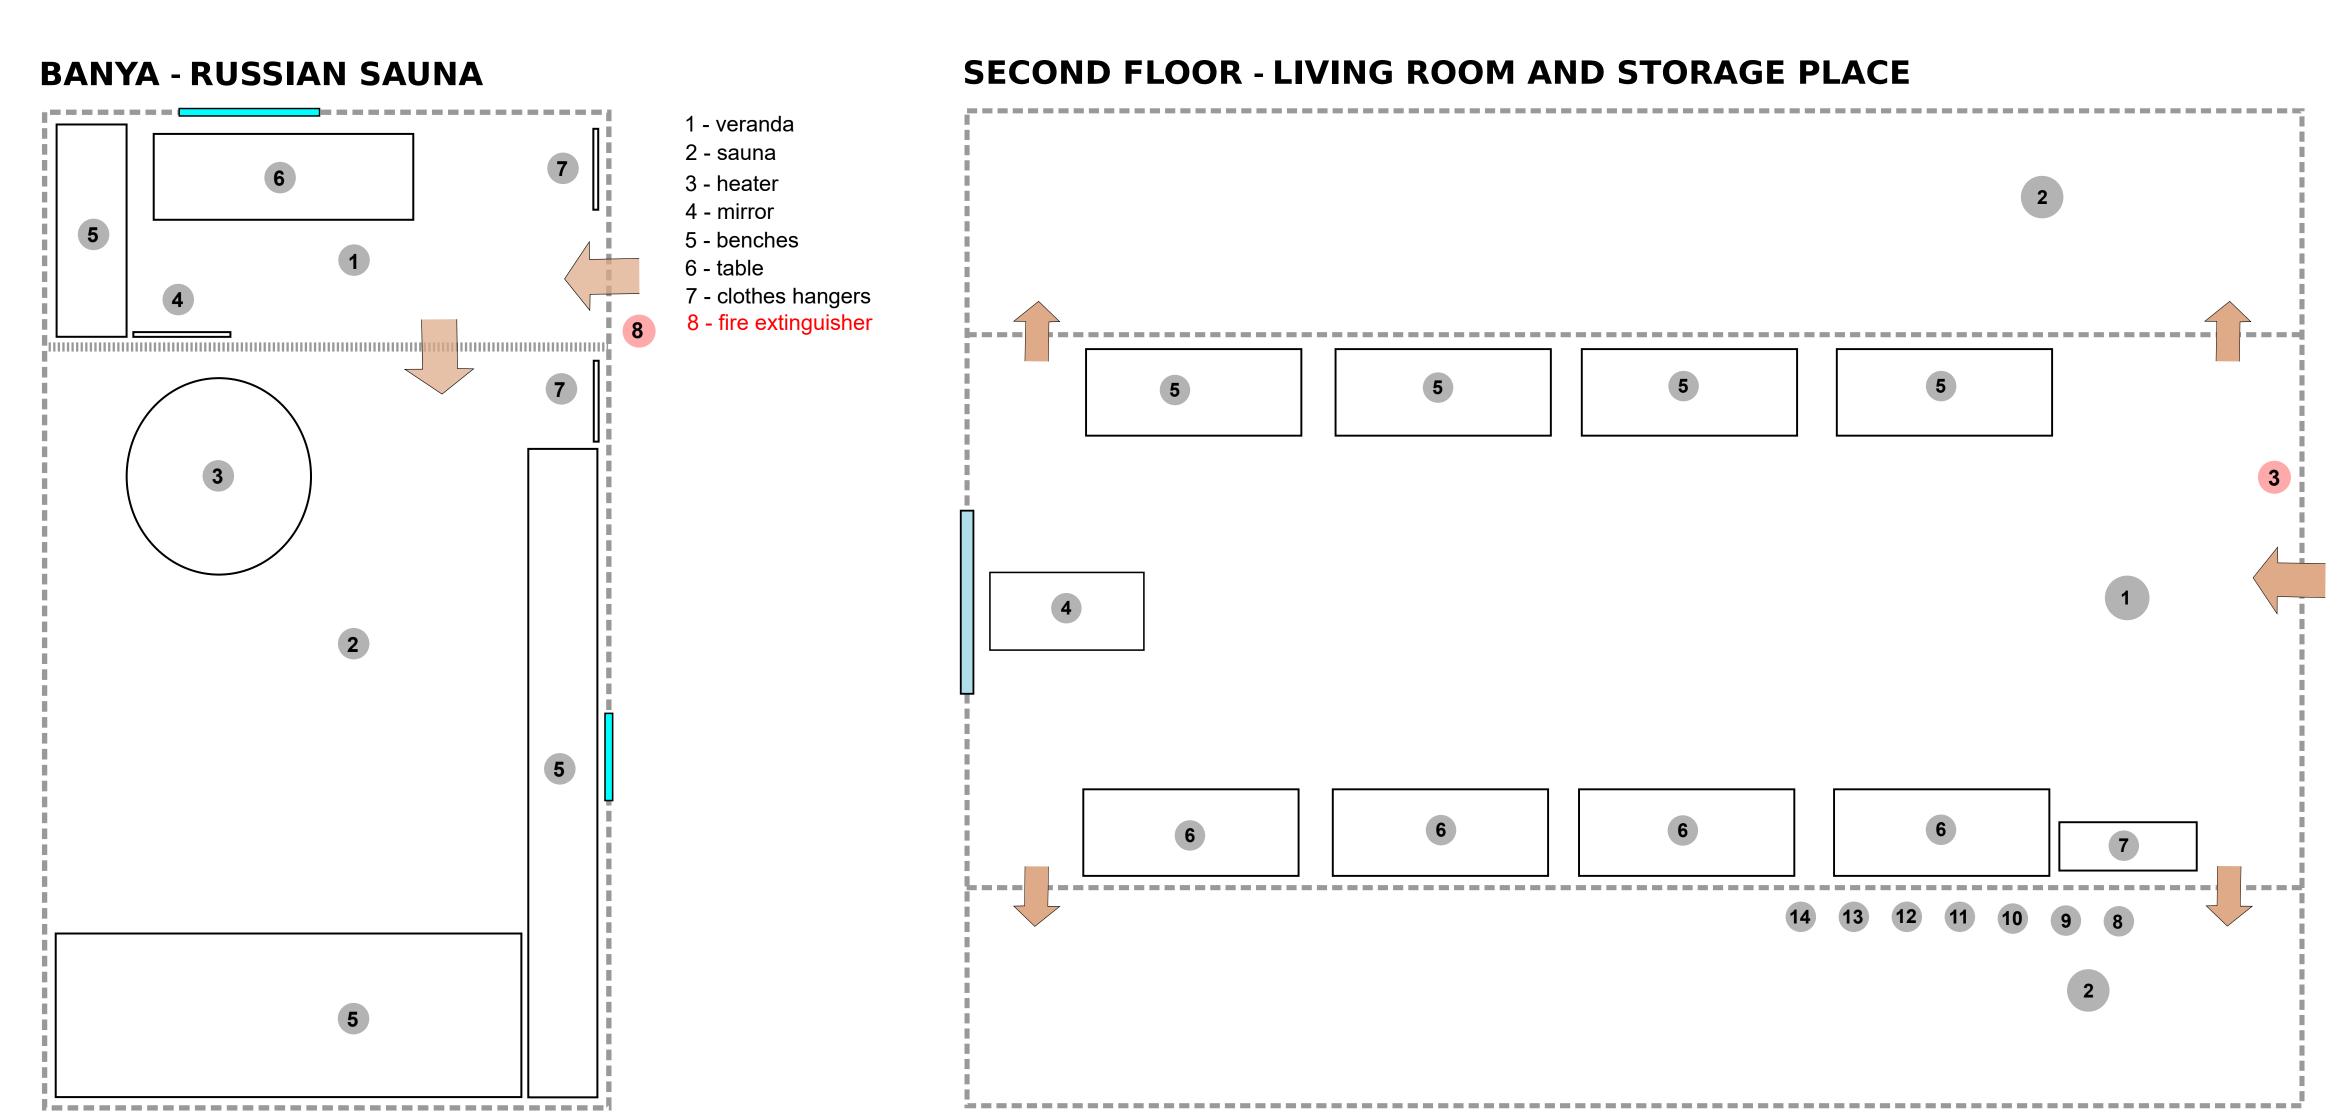

1 - living room (summer)

2 - storage place

5 - bed (1 place)

7 - working table

13 - hunting ski

4 - heater

3 - fire extinguisher

6 - bunk bed (2 places)

8 - peat and soil cores

9 - campfire cookware

10 - cooking and tableware reserve for large groups

11 - empty used plastic bottles

14 - empty cardboard boxes

12 - reserve of clothes, shoes etc.