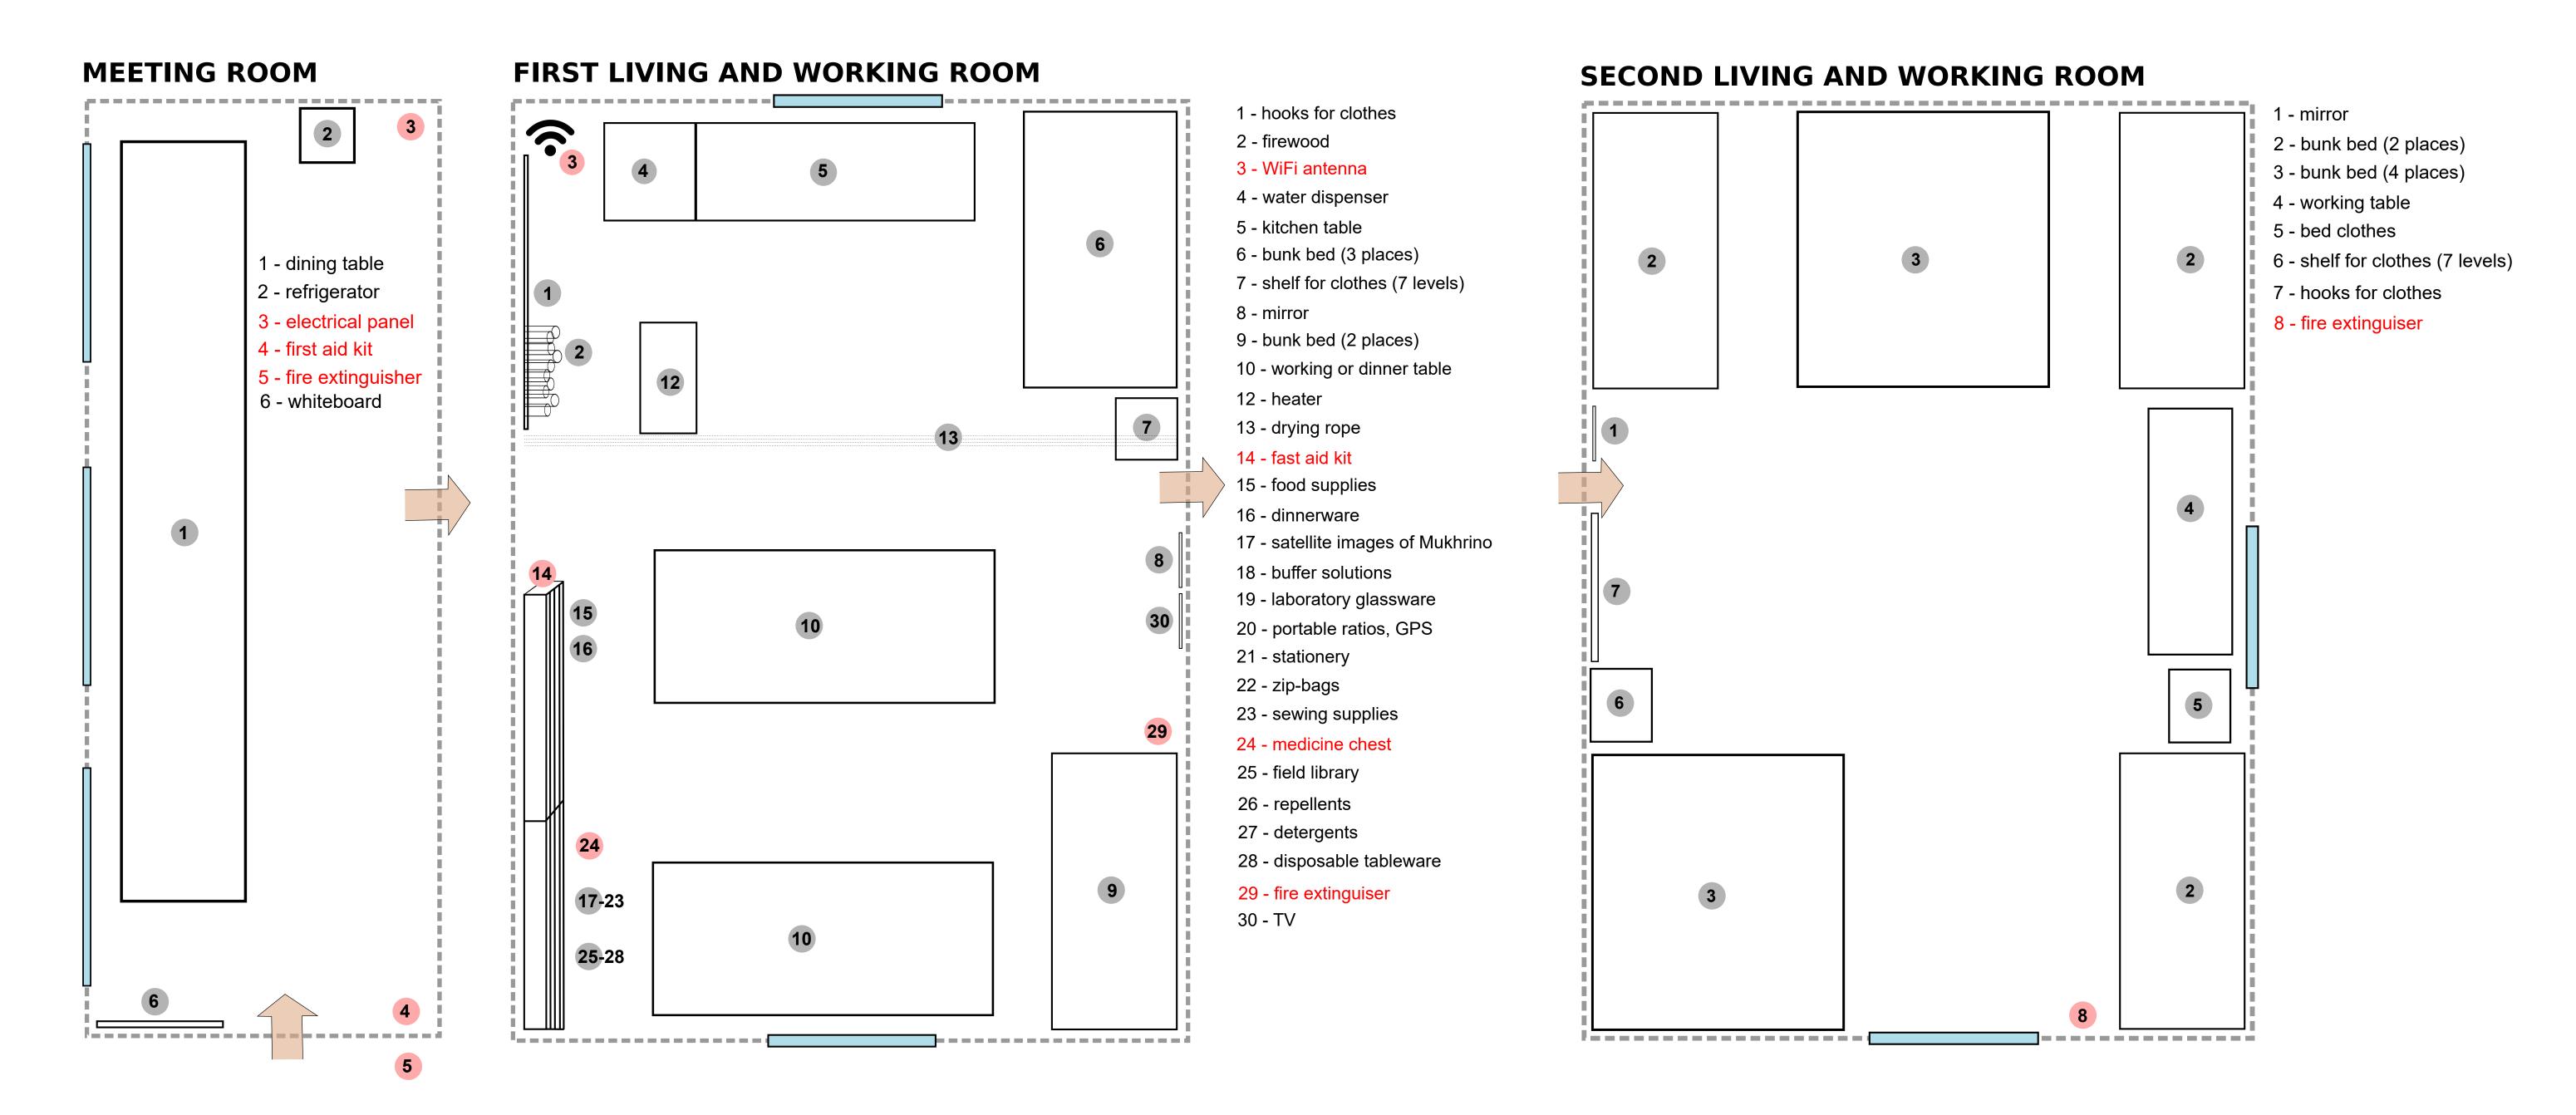

1 - living room (summer)

2 - storage place

5 - bed (1 place)

7 - working table

13 - hunting ski

4 - heater

3 - fire extinguisher

6 - bunk bed (2 places)

8 - peat and soil cores

9 - campfire cookware

10 - cooking and tableware reserve for large groups

11 - empty used plastic bottles

14 - empty cardboard boxes

12 - reserve of clothes, shoes etc.