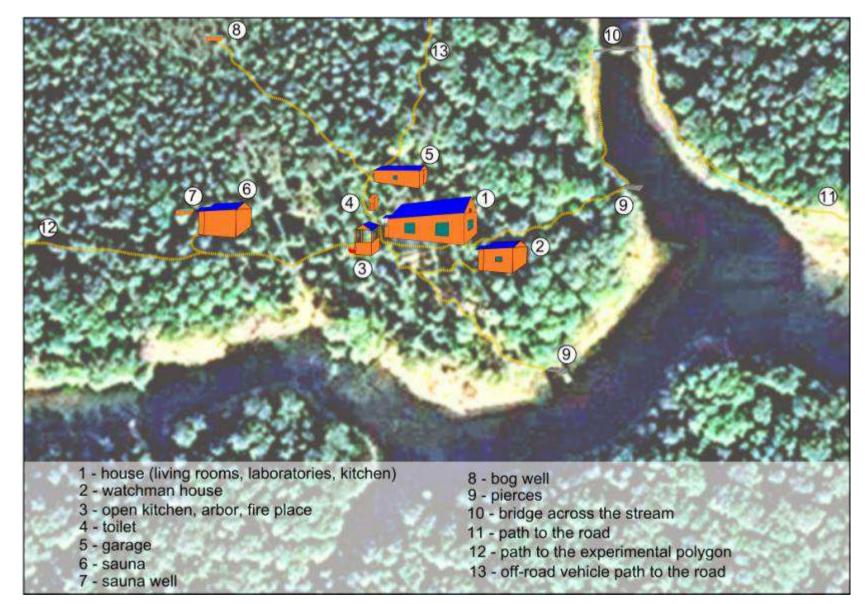

1. Location of building and infrastructure of **Mukhrino accommodation/lab work zone**.

2. Plan of construction of **1st room** (10 x 5 m.), designed **for accommodation and work** in summer time (5 bed places); for kitchen, accommodation and work in winter time. The room is heated by wood burning stove.