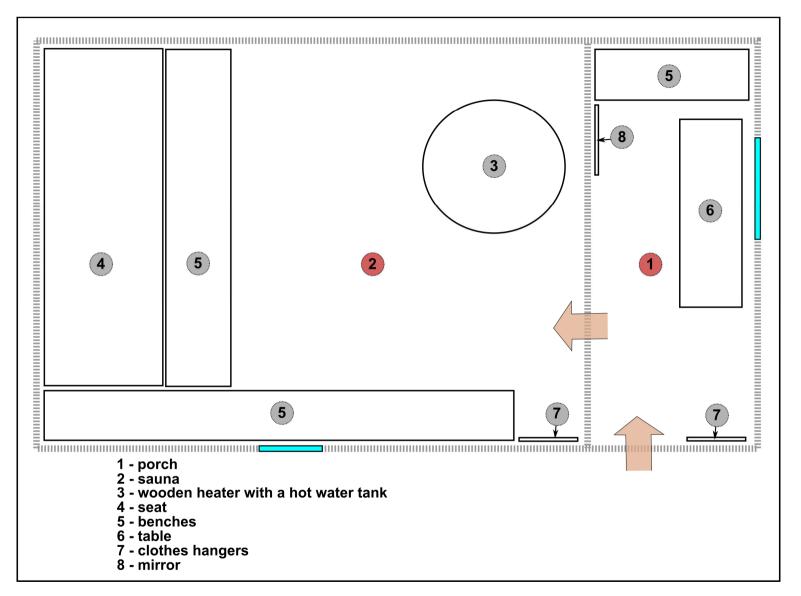

modation and work in winter time. The room is heated by wood burning stove.



3. Plan of construction of 2nd room (10 x 5 m.), designed for accommodation and work in summer and winter time (9 bed places); in winter the room could be heated according to needs by wood burning heater.





## 4. Plan of construction of second floor room, designed for night accommodation in warm season (8 bed places, 10 x 6 m) and for storage of equipment and materials.



5. Plan of construction of **porch**, equipped for **cooking and dining** in warm season (for approximately 20 person) and for **evening meetings** (10 x 3.5 m).



6. Plan of construction of **watch man house** (one room with one bed, heated by wood burning stove) (4 x 4 m).

## 7. Plan of construction of Russian sauna (banya) (4 x 4 m).