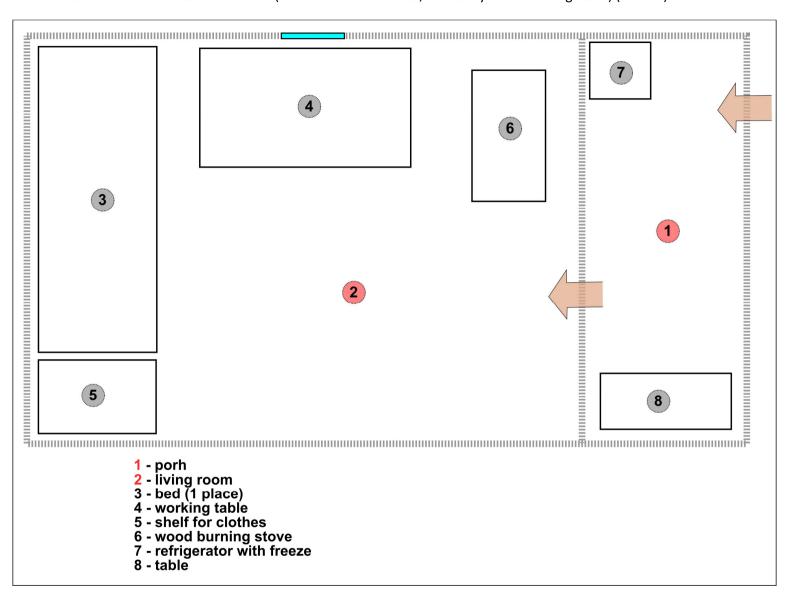

1. Location of building and infrastructure of **Mukhrino accommodation/lab work zone**.

2. Plan of construction of **1st room** (10 x 5 m.), designed **for accommodation and work** in summer time (5 bed places); for kitchen, accommodation and work in winter time. The room is heated by wood burning stove.