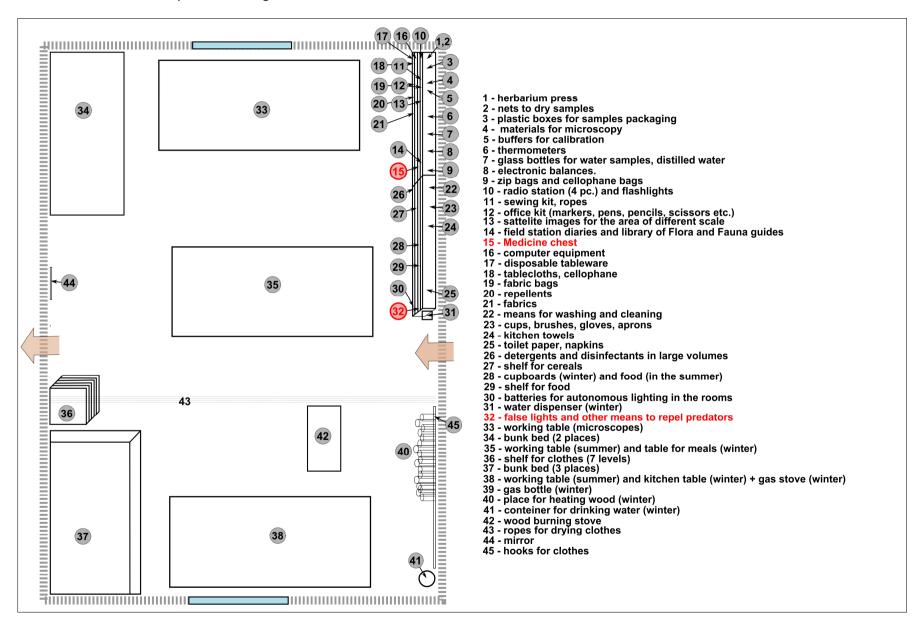

1. Location of building and infrastructure of **Mukhrino accommodation/lab work zone**.

2. Plan of construction of **1st room** (10 x 5 m.), designed **for accommodation and work** in summer time (5 bed places); for kitchen, accommodation and work in winter time. The room is heated by wood burning stove.