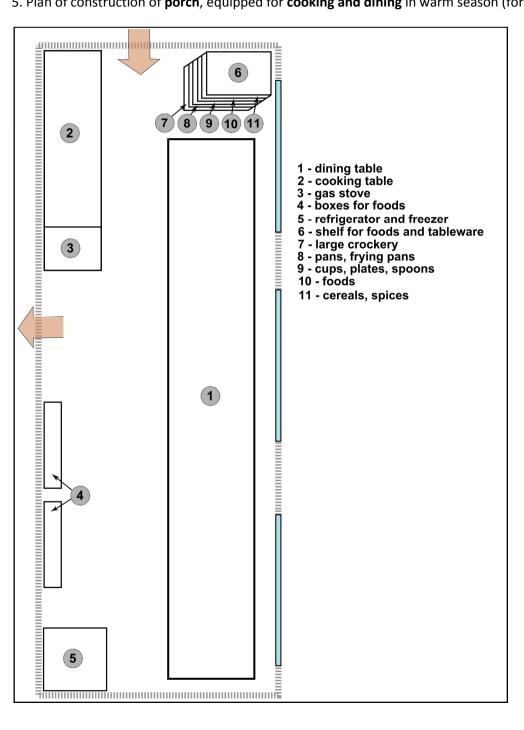

## 4. Plan of construction of second floor room, designed for night accommodation in warm season (8 bed places, 10 x 6 m) and for storage of equipment and materials.

5. Plan of construction of **porch**, equipped for **cooking and dining** in warm season (for approximately 20 person) and for **evening meetings** (10 x 3.5 m).