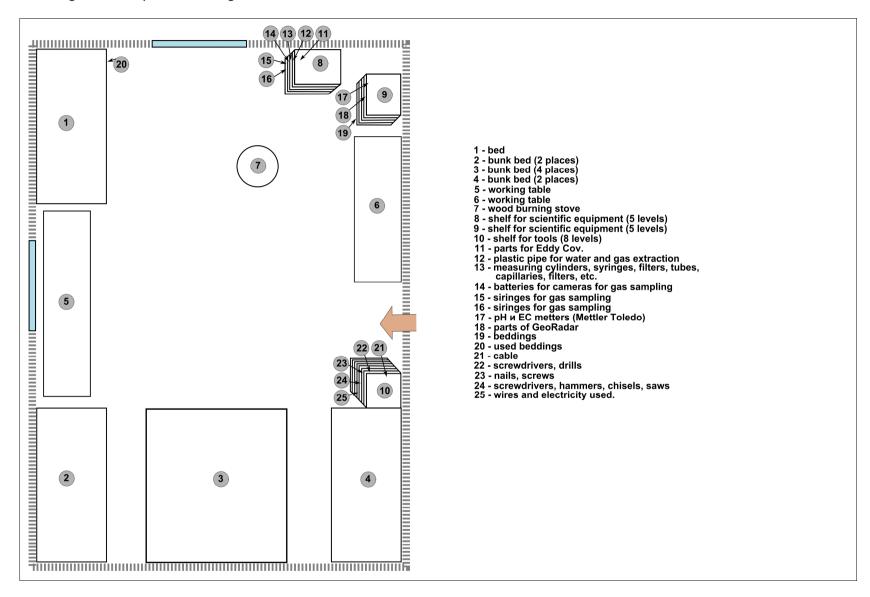

3. Plan of construction of 2nd room (10 x 5 m.), designed for accommodation and work in summer and winter time (9 bed places); in winter the room could be heated according to needs by wood burning heater.