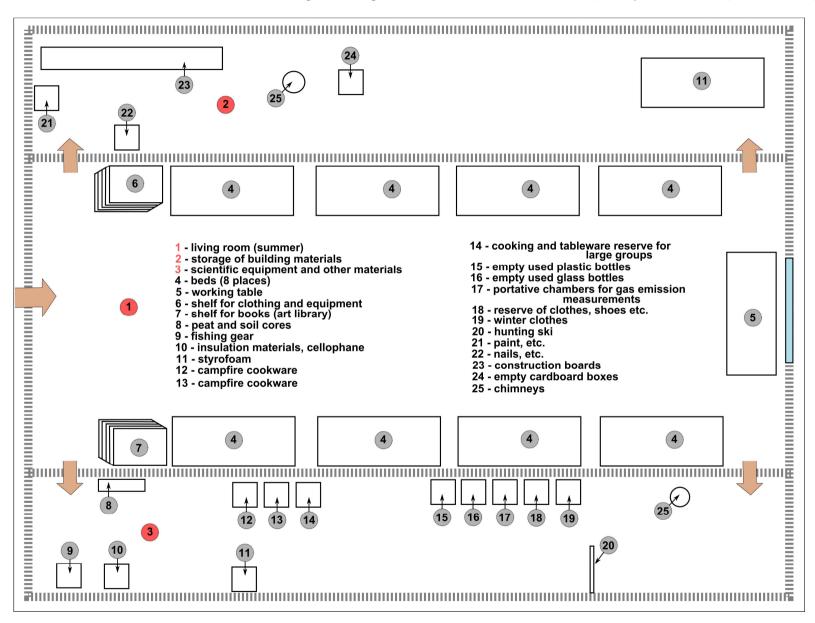

## 4. Plan of construction of second floor room, designed for night accommodation in warm season (8 bed places, 10 x 6 m) and for storage of equipment and materials.

5. Plan of construction of **porch**, equipped for **cooking and dining** in warm season (for approximately 20 person) and for **evening meetings** (10 x 3.5 m).